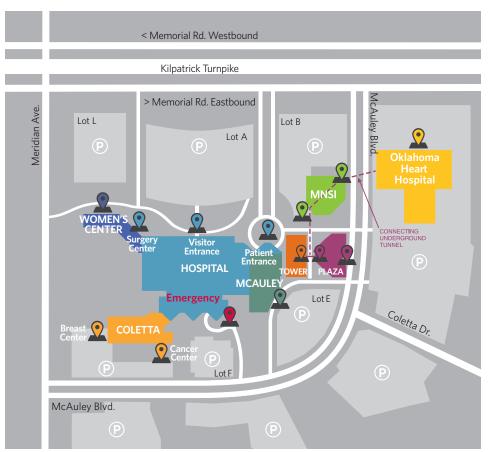

## **CAMPUS MAP**

**Patient and Visitor parking** Lots A, B, E, F and L

Vendor parking Lot A

**Mercy Hospital and Love Family Women's Center** 

4300 W. Memorial Road

**McAuley** 4205 McAuley Boulevard

**Mercy Tower** 4200 W. Memorial Road

**Mercy Plaza** 

4140 W. Memorial Road

**Meinders NeuroScience Institute** (MNSI)

4120 W. Memorial Road

Coletta

4401 McAuley Boulevard

**Oklahoma Heart Hospital** 

4050 W. Memorial Road

Map pins mark building entrances

**Building Entrances** 

Restrooms

? Information Desks