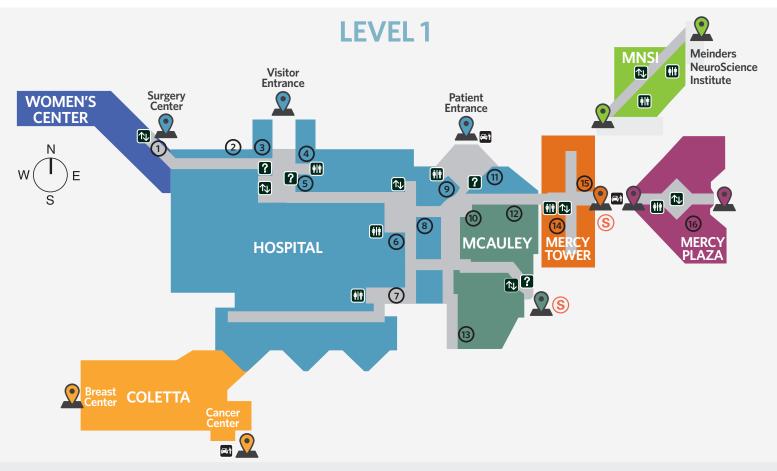

#### LEVEL 1

- 1 Day Surgery Waiting
- 2 Day Surgery Pickup
- 3 Surgery Waiting
- 4 Gifts of Mercy Gift Shop
- (5) Chapel
- **6** Radiology/Imaging Services
- (7) ICU Waiting
- 8 Express X-Ray/Ultrasound

- Outpatient Lab
- 10 Outpatient Diagnostics
- 11) Registration
- (12) Hospital Administration
- (13) MRI
- (14) Pharmacy
- (15) Catherine's Corner Coffee Shop
- (6) Hyperbaric and Wound Care

## LOWER LEVEL

- (7) Cafeteria
- (8) Mercy Market
- 19 Material Management
- 20 Conference Center
- 21) Pulmonary Rehabilitation