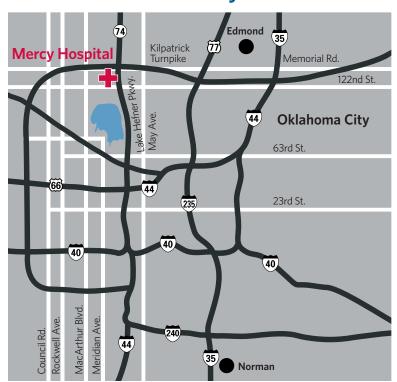

### **REGIONAL MAP**

**Mercy Hospital** 4300 W. Memorial Rd. Oklahoma City, OK 73120 405.755.1515