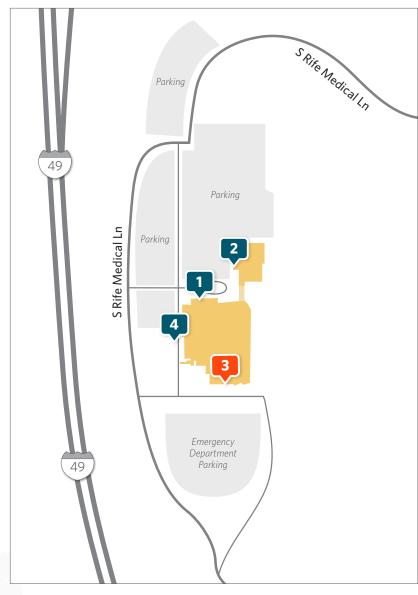

# Mercy Hospital Northwest Arkansas— Campus Map

- Patient Drop-off, Valet Parking and Hospital Entrance
  - Physicians Plaza
- Physicians Plaza Entrance
- Emergency Department Entrance
- Patient Pick-Up

# **HOSPITAL**

# **First Floor:**

Cafe

Chapel

Gift Shop

Laboratory

**Volunteer Services** 

### **Second Floor:**

Cardiology

Endoscopy

**Emergency Department** 

**Imaging** 

#### Third Floor:

Ronald McDonald Family Room Surgery

#### Fourth Floor:

Cardiac Unit

ICU

#### Fifth Floor:

Labor and Delivery

NICU

**Pediatrics** 

Women's Services

# INSIDE PHYSICIANS PLAZA 2708 Rife Medical Lane

Cardiac Rehab, Suite 230

Cardiology, Suite 220

Cardiovascular & Thoracic Surgery, Suite 210

Family Medicine & Obstetrics, Suite 130

Gastroenterology, Suite 300