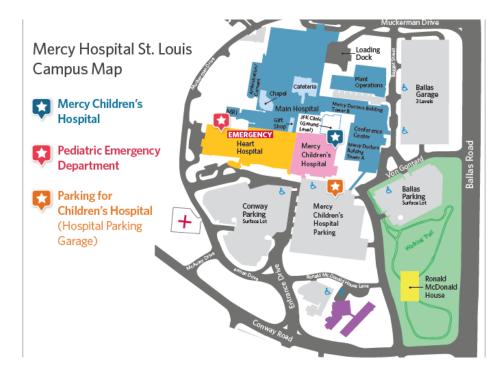

## **Directions**

## **Entering through the Main Entrance:**

Go straight past the lobby gift shop. On your right you will see the butterfly stairs. You can also continue past the stairs, make a slight right and take the Children's elevators to the ground level. Once you reach the bottom level turn toward your left continue straight and then turn right and you will see a big double door suite at the end of the hall past the elevators. YG230. This is our office.

## **Entering through Tower A:**

Once inside the entrance, you will see the breast center on your left. Continue moving into the lobby of Tower A where you will see two hallways, one on your left and one to the right., Take the hallway on your left and look for a sign that says 'Main Hospital'. You'll go up a ramp and see JFK clinic on your right. Please pass JFK clinic. You'll see another hallway on your left. Turn left down that hallway and then make your first left you will see a big double door suite at the end of the hall past the elevators. YG230. This is our office.

## **Entering through the Heart Hospital:**

Continue straight until you reach the main hospital lobby. Turn right and take the butterfly stairs on your right. You can also continue past the stairs, make a slight right, and take the Children's elevators to the ground level. Once you reach the bottom level turn toward your left continue straight and then turn right and you will see a big double door suite at the end of the hall past the elevators. YG230. This is our office.